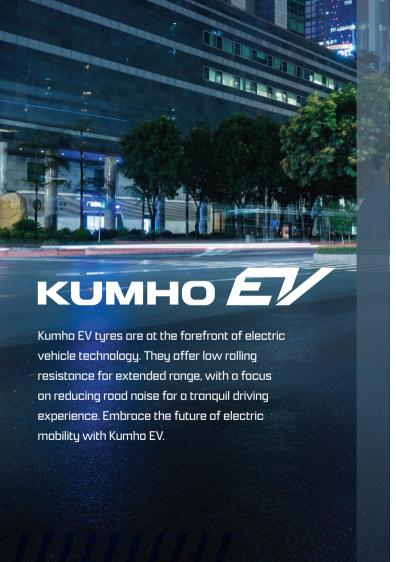

#### PERFORMANCE SUMMER & SPORTS

///////////

The popular PS71 performance pattern is also now available for EV vehicles. With upgraded construction, reduced weight and improved rolling resistance the PS71EV will give your EV a pleasurable driving experience.

| WEAR  | 7 |
|-------|---|
| WET   | 9 |
| DRY   | 9 |
| NOISE | 7 |

PATTERN: ASYMMETRIC | UTQG: 320 A-AA/A