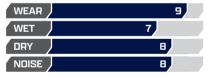

WET

BRAKING

| WEAR  | 7 |
|-------|---|
| WET   | 9 |
| DRY   | 9 |
| NOISE | 7 |

PATTERN: ASYMMETRIC | UTQG: 320 A/A