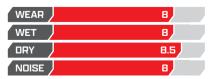

| WEAR  | В   |
|-------|-----|
| WET   | 8.5 |
| DRY   | 8.5 |
| NOISE | В   |

PATTERN: ASYMMETRIC | UTQG: 380 A-AA/A