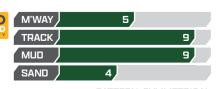

PATTERN: SYMMETRICAL | UTQG: 540 A/A

**MUD-TERRAIN** EXTREME OFF-ROAD

///////////

An aggressive tread design that will get you through natures toughest obstacles, giving you maximum off-road traction, durability and balanced on-road handling.

PATTERN: SYMMETRICAL

////////////

**MUD-TERRAIN** EXTREME OFF-ROAD

Delivering the balance of extreme off-road grip and on-road performance.

PATTERN: SYMMETRICAL