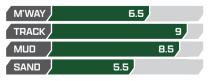

Y

| TRACK | 9   |
|-------|-----|
| МПП   | 7.5 |
| SAND  | 6.5 |
|       |     |

PATTERN: SYMMETRICAL | UTQG: 680 A/A



65



///////////

#### ALL-TERRAIN MODERN PERFORMANCE



Modern all-terrain tyre, providing high levels of braking and handling performance. Suited to 70% on-road and 30% off-road use with an aggressive design optimised for dry, off-road traction and wear performance.





PATTERN: SYMMETRICAL | UTQG: 540 A/A

**MUD-TERRAIN** EXTREME OFF-ROAD

///////////



An aggressive tread design that will get you through natures toughest obstacles, giving you maximum off-road traction, durability and balanced on-road handling.





PATTERN: SYMMETRICAL

////////////

**MUD-TERRAIN** EXTREME OFF-ROAD



Delivering the balance of extreme off-road grip and on-road performance.





PATTERN: SYMMETRICAL



# HP91

///////////

HIGHWAY PRESTIGE & PERFORMANCE



Superb handling performance for prestige SUV's providing a quiet and comfortable ride.



| • |                |
|---|----------------|
|   | WET<br>BRAKING |

| M'WAY |   | 9 |  |
|-------|---|---|--|
| TRACK |   | 7 |  |
| MUD   | 4 |   |  |
| SAND  |   | 7 |  |

PATTERN: ASYMMETRIC | UTQG: 420 A/A

# HP7/11

HIGHWAY PERFORMANCE & TOURING



A quiet and comfortable riding touring tyre which provides all-season performance to suit drivers of today's modern SUV/Crossover vehicles.





| M'WAY |   |   | 10 |
|-------|---|---|----|
| TRACK |   | 7 |    |
| MUD   | 4 |   |    |
| SAND  |   | 7 |    |

PATTERN: SYMMETRICAL | UTQG: 640 A/A

### KKL33

///////////

HIGHWAY PRESTIGE & COMFORT



A premium SUV tyre o