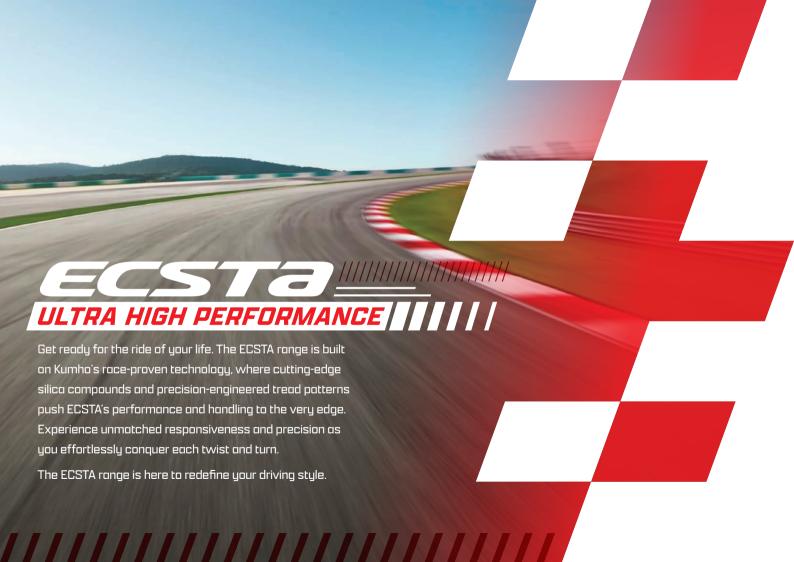

## P\$771

///////////

PERFORMANCE SUMMER & SPORTS

A sports performance tyre delivering true driving refinement. Provides precise and stable driving with superb handling and braking performance on wet and dry surfaces.

WET

BRAKING

| WEAR  | 7 |
|-------|---|
| WET   | 9 |
| DRY   | 9 |
| NOISE | 7 |

PATTERN: ASYMMETRIC | UTQG: 320 A/A