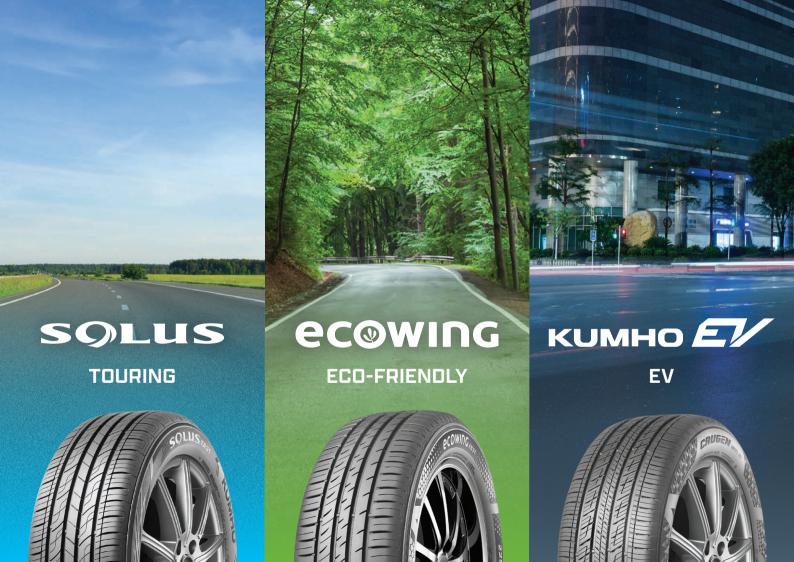

# TOURING ALL-SEASON & COMFORT

The TA21 is developed from 60 years of Kumho technology to provide a mid-level touring tyre which provides balanced performance and a quiet and comfortable ride.

| WEAR  | В |
|-------|---|
| WET   | В |
| DRY   | В |
| NOISE | В |

#### **ECO COMFORT**

///////////

The ecowing ES31 has been developed to reduce fuel consumption and preserve the environment whilst providing balanced grip and comfortable ride.

| WEAR  | 7.5 |
|-------|-----|
| WET   | 7.5 |
| DRY   | 7.5 |
| NOISE | В   |

# HP71ev

HIGHWAY PERFORMANCE

///////////

The new HP71 SUV pattern is also now available for EV SUV & Crossover vehicles. Upgraded construction, reduced weight and improved rolling resistance for a quiet and comfortable ride with All-season performance.