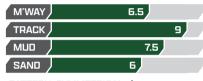

HANDLING SNOW RATED M'WAY

| TRACK | 9   |
|-------|-----|
| МПП   | 7.5 |
| SAND  | 6.5 |
|       |     |

PATTERN: SYMMETRICAL | UTQG: 680 A/A

65

///////////