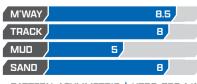

## HTFI

HIGHWAY TERRAIN & HIGH MILEAGE

///////////

High mileage highway touring tyre with quality features and details to go the distance in hard working, hard driving, all-weather conditions.

PATTERN: ASYMMETRIC | UTQG: 720 A/A