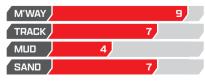

| M'WAY |   | 9 |  |
|-------|---|---|--|
| TRACK |   | 7 |  |
| MUD   | 4 |   |  |
| SAND  |   | 7 |  |

PATTERN: ASYMMETRIC | UTQG: 420 A/A