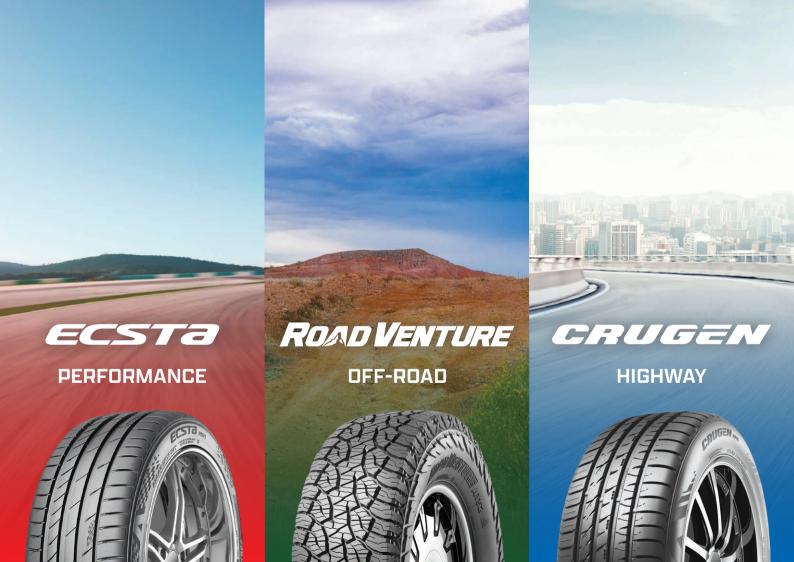

## P\$771

///////////

PERFORMANCE SUMMER & SPORTS

A sports performance tyre delivering true driving refinement. Provides precise and stable driving with superb handling and braking performance on wet and dry surfaces.

# A1752

////////////

ALL-TERRAIN MODERN PERFORMANCE

The new AT52 blends the perfect combination of performance to take command of rugged terrains whilst also delivering on-road comfort and providing year-round all-season traction.

### KKL33

///////////

HIGHWAY PRESTIGE & COMFORT

A premium SUV tyre offering high quality control and optimum handling in on-road conditions.

| M'WAY |   | 9 |  |
|-------|---|---|--|
| TRACK |   | 7 |  |
| МПП   | 4 |   |  |
| SAND  |   | В |  |